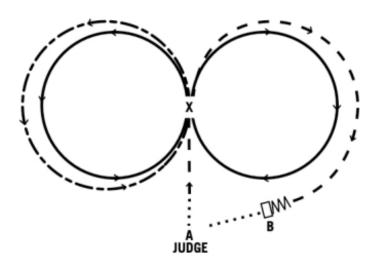

## Under 3yo Pattern & Junior Pattern

|    |                                           | Possible<br>Points | Judge's<br>Marks |
|----|-------------------------------------------|--------------------|------------------|
| 1  | Type, Presentation and Overall Impression | 10                 |                  |
| 2  | Acknowledge Judge at A, Trot out to X     | 10                 |                  |
| 3  | Trot circle left                          | 10                 |                  |
| 4  | Canter circle right                       | 10                 |                  |
| 5  | Simple change at X                        | 10                 |                  |
| 6  | Canter half a circle left                 | 10                 |                  |
| 7  | Trot at B                                 | 10                 |                  |
| 8  | Halt at C                                 | 10                 |                  |
| 9  | Rein back 3 metres                        | 10                 |                  |
| 10 | Walk to A on light rein                   | 10                 |                  |
|    | Total                                     | 100                |                  |

### Under 5yo & Juvenile Class

|    |                                           | Possible<br>Points | Judge's<br>Marks |
|----|-------------------------------------------|--------------------|------------------|
| 1  | Type, Presentation and Overall Impression | 10                 |                  |
| 2  | Walk short distance and trot to X         | 10                 |                  |
| 3  | Canter circle left                        | 10                 |                  |
| 4  | Simple change at X                        | 10                 |                  |
| 5  | Canter circle right                       | 10                 |                  |
| 6  | Flying change at X                        | 10                 |                  |
| 7  | Lengthen canter circle left               | 10                 |                  |
| 8  | At X trot half circle right               | 10                 |                  |
| 9  | At B halt, rein back 3 metres             | 10                 |                  |
| 10 | Walk to Judge on light rein               | 10                 |                  |
|    | Total                                     | 100                |                  |