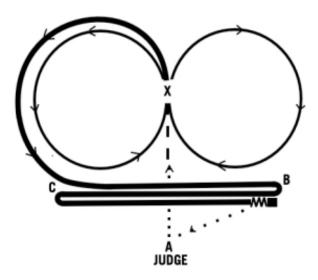

## Open Class Pattern

|    |                                                          | Possible<br>Points | Judge's<br>Marks |
|----|----------------------------------------------------------|--------------------|------------------|
| 1  | Type, Presentation & Overall impression                  | 10                 |                  |
| 2  | Walk short distance and trot to X                        | 10                 |                  |
| 3  | Canter circle left                                       | 10                 |                  |
| 4  | Simple change at X                                       | 10                 |                  |
| 5  | Canter circle right                                      | 10                 |                  |
| 6  | Flying change at X                                       | 10                 |                  |
| 7  | Hand gallop to B, haunch turn right                      | 10                 |                  |
| 8  | Hand gallop to C, haunch turn left                       | 10                 |                  |
| 9  | Hand gallop to B, stop and settle and rein back 3 metres | 10                 |                  |
| 10 | Walk to Judge on loose rein cracking whip                | 10                 |                  |
|    | Total                                                    | 100                |                  |