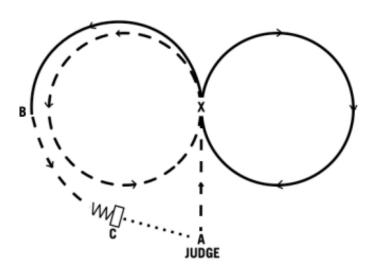

## Under 3yo Pattern & Junior Pattern

|    |                                           | Possible<br>Points | Judge's<br>Marks |
|----|-------------------------------------------|--------------------|------------------|
| 1  | Type, Presentation and Overall Impression | 10                 |                  |
| 2  | Acknowledge Judge at A, Trot out to X     | 10                 |                  |
| 3  | Trot circle left                          | 10                 |                  |
| 4  | Canter circle right                       | 10                 |                  |
| 5  | Simple change at X                        | 10                 |                  |
| 6  | Canter half a circle left                 | 10                 |                  |
| 7  | Trot at B                                 | 10                 |                  |
| 8  | Halt at C                                 | 10                 |                  |
| 9  | Rein back 3 metres                        | 10                 |                  |
| 10 | Walk to A on light rein                   | 10                 |                  |
|    | Total                                     | 100                |                  |

### Under 5yo & Juvenile Class

|    |                                           | Possible<br>Points | Judge's<br>Marks |
|----|-------------------------------------------|--------------------|------------------|
| 1  | Type, Presentation and Overall Impression | 10                 |                  |
| 2  | Walk short distance and trot to X         | 10                 |                  |
| 3  | Canter circle left                        | 10                 |                  |
| 4  | Simple change at X                        | 10                 |                  |
| 5  | Canter circle right                       | 10                 |                  |
| 6  | Flying change at X                        | 10                 |                  |
| 7  | Lengthen canter circle left               | 10                 |                  |
| 8  | At X trot half circle right               | 10                 |                  |
| 9  | At B halt, rein back 3 metres             | 10                 |                  |
| 10 | Walk to Judge on light rein               | 10                 |                  |
|    | Total                                     | 100                |                  |