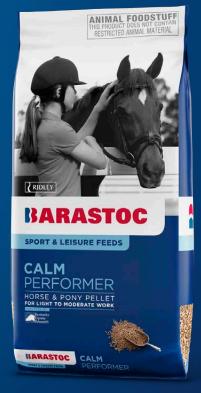

# BARASTOC

**SPORT & LEISURE FEEDS** 

# CALM PERFORMER

### HORSE & PONY PELLET

A nutritionally balanced, cool feed for your horse or pony.

### What will it provide my horse?

- A low GI diet for your horse with added Barastoc Superfibres™ to promote gut health.
- Magnesium to help keep your horse calm.
- Pelleted to ensure that your horse gets the right balance of nutrients to assist in keeping its bones and immune system strong in every mouthful.