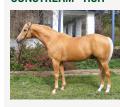

#### BOONARA MENTOR - HSH

Photo: Kate Jones

ASH Reg: 167487 DOB: 23/09/2002 15.1hh Sire: DOGWOOD COMET - IS HSH Dam: WARRENBRI EVE - LH

Service Fee: \$2,200 inc. GST + agist & vet. Chilled Semen Available. Open Campdraft, Challenge and multiple ASH Class Winner. Mentor is leaving his mark on his progeny and has sired Led, Working, Challenge and Open Campdraft Winners; Talent, Trainability and Style all being part of their genetics. Sired by the Top Campdrafting Stallion, DOGWOOD COMET - IS HSH and his two Grandsires are the legendary WARRENBRI ROMEO-IS HSH and ELLIOTTS CREEK CADET - FS HSH.

**Huon Smith Boonara Performance Horses QLD** M: 0427 687 130 E: boonara001@gmail.com W: www.boonara.com.au