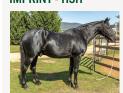

#### ESKDALE WEST RUGGED KID

ASH Reg: 140630 DOB: 08/01/97

Sire: DOCS SPINIFEX - IS
Dam: YULGILBAR WISOMES WAGON

**Service Fee:** \$1,540 + vet/agist Natural service or Frozen semen

Open Campdraft, Cut-out, Challenge & Reining winner. Progeny highly competitive for a variety of riders, inheriting his trainability, athleticism, & easy temperament. Sire of multiple campdraft, futurity/challenge & show winners.

Dan & Jenny Redgen, Braeview, Warwick QLD M: 0407 747 923 E: braeview@skymesh.com.au W: www.braeview.com.au