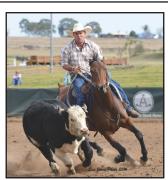

SERIES 2: 4th - 7th November 1999, Glen Innes NSW

BERRAGOON NIKKEI | ASH Reg: 120515

Owner: Miss K French Rider: Michael Wilson Sire: BERRAGOON QUANDONG Dam: MIELLE

2nd - PARKHOUSE CLASSIC - 120535 3rd - GLEN LEE RIVOLI CLASSIC - 122331