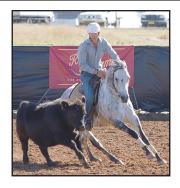

SERIES 1: 19th October 1998, Chinchilla QLD

GLEN LEE BEACON | ASH Reg: 106328

Owner: S K L T & S Edwards Rider: David Wilson Sire: RIVERDALE BROWN BOY Dam: RED BLAZE

2nd - MCNAMARA PASSION - 139759 3rd - MCNAMARA CAROUSEL - 131848