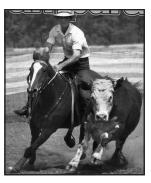

#### SERIES 8: 4th - 10th April 2005, Albury NSW

KIRKBYS STUD SHADY | ASH Reg: 128526

Owner: J & GR Lyons Rider: Barry Southern Sire: KIRKBYS STUD FRECKLES BELAH Dam: KIRKBYS STUD REMEDY LASS

> 2nd - BINNIA BADCAT - 171333 3rd - KYDRAS DIESEL - 146579