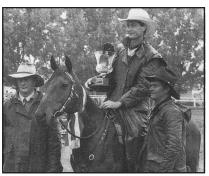

#### SERIES 10: 12th - 19th May 2007, Camden NSW

RIVER VIEW SNOWETTE | ASH Reg: 134731

Owner: J & GR Lyons Rider: Barry Southern
Sire: BETTER VIEW GUNFIRE
Dam: RIVER VIEW TOPSEY

2nd - CONDUCTOR - 146100 3rd - THE RANCH COPY CAT - 165342