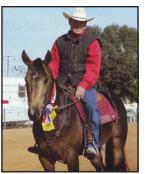

SERIES 3: 2nd - 5th November 2000, Glen Innes NSW

LADYBROOK SUPERMAN | ASH Reg: 117581

Owner: JW & BI Markwell Rider: Nicholas Markwell Sire: SMYTHS RADIUM Dam: LADYBROOK DEBUTANTE

> 2nd - MCLENNANS RELLIE - 122823 3rd - FAYES SEQUIN - 120784