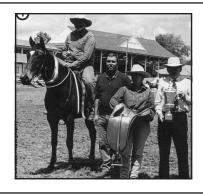

#### SERIES 9: 7th - 13th May 2006, Warwick QLD

KIRKBYS STUD AMY | ASH Reg: 157064

Owner: CR & NA Law Rider: Codie Law Sire: ADIOS REFLECT Dam: KIRKBYS STUD OLGA

2nd - CWMTEG SAMAS - 152215 3rd - NANDEYE REFLECT - 139999