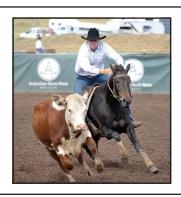

SERIES 3: 2nd - 5th November 2000, Glen Innes NSW

LADYBROOK SUPERMAN | ASH Reg: 117581

Owner: JW & BI Markwell Rider: Nicholas Markwell Sire: SMYTHS RADIUM Dam: LADYBROOK DEBUTANTE

> 2nd - MCLENNANS RELLIE - 122823 3rd - FAYES SEQUIN - 120784