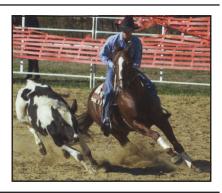

SERIES 1: 19th October 1998, Chinchilla QLD

GLEN LEE BEACON | ASH Reg: 106328

Owner: S K L T & S Edwards Rider: David Wilson Sire: RIVERDALE BROWN BOY Dam: RED BLAZE

2nd - MCNAMARA PASSION - 139759 3rd - MCNAMARA CAROUSEL - 131848