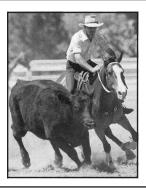

#### SERIES 8: 4th - 10th April 2005, Albury NSW

KIRKBYS STUD SHADY | ASH Reg: 128526

Owner: J & GR Lyons Rider: Barry Southern Sire: KIRKBYS STUD FRECKLES BELAH Dam: KIRKBYS STUD REMEDY LASS

> 2nd - BINNIA BADCAT - 171333 3rd - KYDRAS DIESEL - 146579